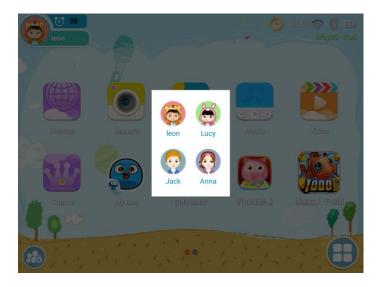

## 2. Multiple accounts

A tablet can set up more than one account. Each child can have his or her own independent desktop.