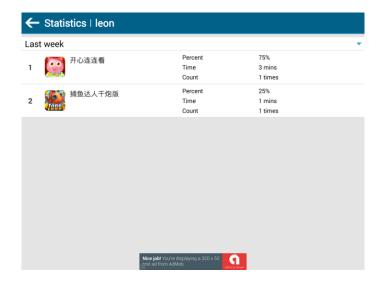

## 4. Behavior report

The system automatically produces detailed application usage reports that record children's behavior in using various applications and frequency. In this way, parents can easily understand children's habits and preferences.