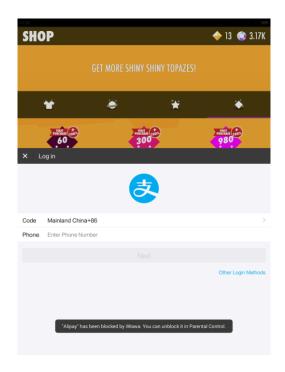

## 2. Restriction of consumption

All purchases require parental confirmation by entering the password. Avoid unexpected consumption by children by clicking the wrong buttons.