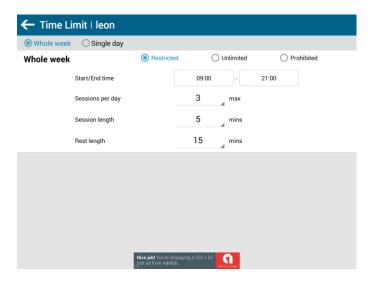

## 3. Time limit

Parents can set a schedule for children to use the tablet and have a break time. It will automatically transfer to the break time when the time is up and the tablet is temporarily unusable. It is flexible to protect children's growing environment.