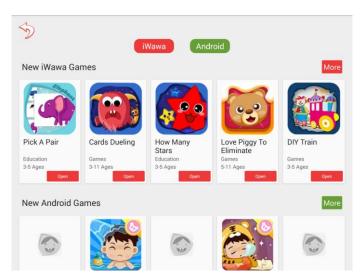

## 1. App recommendation

The Kids Store recommends educational games and other applications suitable for children.

Recommended content is updated regularly and can be downloaded free of charge.