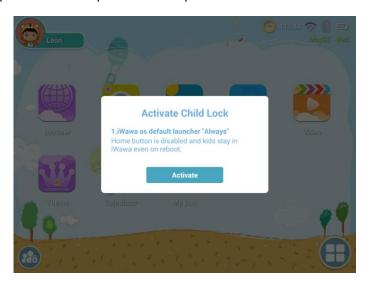

#### 1. Child lock

Without parents' permission, children will not be able to leave the children's desktop. It not only ensures that children remain in a safe environment, but also ensures that children do not have access to the applications on the parents' desktop.