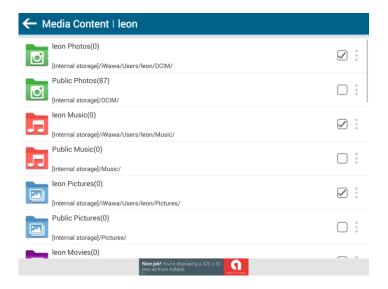

#### 2. Multimedia management

Children can open the "Video" application on the children's desktop and watch all the good movies selected by parents; similarly, children can open the "Gallery" and "Music" applications, view photos and listen to pre-prepared songs.