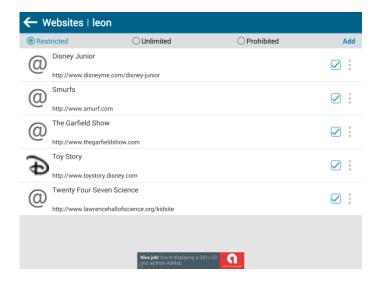

## 2. Website filtering

When children use the Internet browser, it will automatically block websites without parental permission.