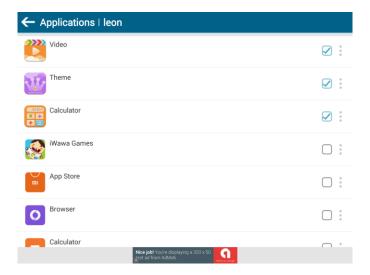

#### 1. Application filter

Select apps that are appropriate for children and block inappropriate content, such as gory and violent content. Only selected apps will appear on the device desktop.