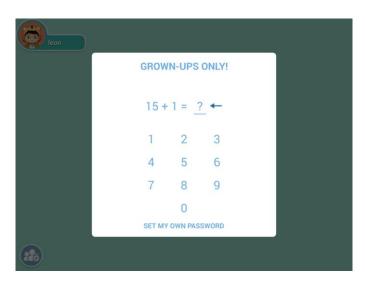

## 2. Restriction of consumption

All purchases require parental confirmation by entering the password. Avoid unexpected consumption by children by clicking the wrong buttons.

## 3. Extend the time quickly

Parents can enter a password to extend 30 minutes for children, and cope with some unexpected conditions easily.