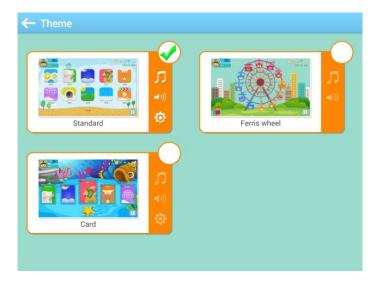

## 1. Personal style.

Multiple beautiful themes, children can create their own space.